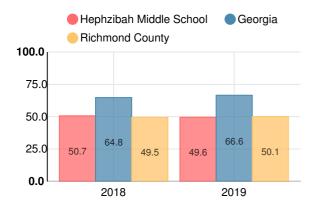

#### **Performance Snapshot**

- Hephzibah Middle School's overall performance is higher than 13% of schools in the state and is similar to its district.
- Its students' academic growth is higher than 11% of schools in the state and similar to its district.
- **49.6% of its 8th grade students are** reading at or above the grade level target.

# Reading at or above the Grade Level Target (8th Grade)

Percent of students in grade 8 achieving Lexile measure greater than 1097