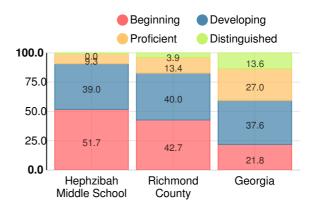

#### **Mathematics**

Percent of students scoring in each performance level on 2019 Georgia Milestones for middle school grades