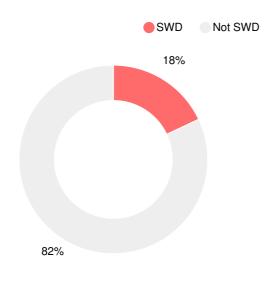

get.

# School Wide

D61.3

| Year | Hephzibah<br>Middle School |
|------|----------------------------|
| 2019 | D                          |
| 2018 | F                          |
| 2017 | F                          |
| 2016 | F                          |
| 2015 | F                          |

| Grade conversion |           |  |  |
|------------------|-----------|--|--|
| Α                | 90 - 100  |  |  |
| В                | 80 - 89.9 |  |  |
| C                | 70 - 79.9 |  |  |
| D                | 60 - 69.9 |  |  |
| F                | 0 - 59.9  |  |  |

## **CCRPI Single Score**





**Student Mobility Rate** 

24.5%

**School Climate Star Rating** 



## **Per Pupil Expenditures**



## Race/Ethnicity



# **Economically Disadvantaged (ED)**



## Students with Disability (SWD)



## **English Language Learners (ELL)**





# Middle School

#### **CCRPI Score**

### **Hephzibah Middle School**

| Indicator       | 2019 |
|-----------------|------|
| Content Mastery | 38.0 |
| Progress        | 69.3 |
| Closing Gaps    | 72.5 |
| Readiness       | 73.7 |
| CCRPI Score     | 61.3 |

## **English**

Percent of students scoring in each performance level on 2019 Georgia Milestones for middle school grades



## Science

Percent of students scoring in each performance level on 2019 Georgia Milestones for middle school grades



#### **Mathematics**

Percent of students scoring in each performance level on 2019 Georgia Milestones for middle school grades



#### **Social Studies**

Percent of students scoring in each performance level on 2019 Georgia Milestones for middl