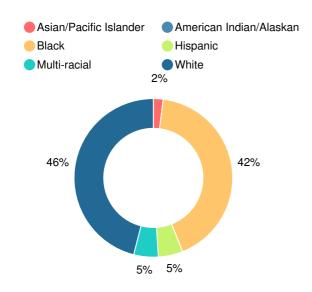

*49.6% of its 8th grade students are** reading at or above the grade level target.

# School Wide

D61.3

| Year | Hephzibah<br>Middle School |
|------|----------------------------|
| 2019 | D                          |
| 2018 | F                          |
| 2017 | F                          |
| 2016 | F                          |
| 2015 | F                          |

| Grade conversion |           |  |  |
|------------------|-----------|--|--|
| Α                | 90 - 100  |  |  |
| В                | 80 - 89.9 |  |  |
| C                | 70 - 79.9 |  |  |
| D                | 60 - 69.9 |  |  |
| F                | 0 - 59.9  |  |  |

## **CCRPI Single Score**





**Student Mobility Rate** 

24.5%

**School Climate Star Rating** 



## **Per Pupil Expenditures**



## Race/Ethnicity



# **Economically Disadvantaged (ED)**



## Students with Disability (SWD)



## **English Language Learners (ELL)**





# Middle School

#### **CCRPI Score**

### **Hephzibah Middle School**

| Indicator       | 2019 |
|-----------------|------|
| Content Mastery | 38.0 |
| Progress        | 69.3 |
| Closing Gaps    | 72.5 |
| Readiness       | 73.7 |
| CCRPI Score     | 61.3 |

## **English**

Percent of students scoring in each performance level on 2019 Georgia Milestones for middle school grades



## Science

Percent of students scoring in each performance level on 2019 Georgia Milestones for middle school grades



#### **Mathematics**

Percent of students scoring in each performance level on 2019 Georgia Milestones for middle school grades



#### **Social Studies**

Percent of s