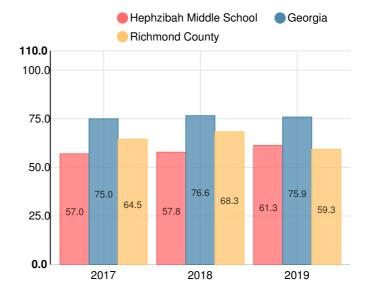

# School Wide

D61.3

| Year | Hephzibah<br>Middle School |
|------|----------------------------|
| 2019 | D                          |
| 2018 | F                          |
| 2017 | F                          |
| 2016 | F                          |
| 2015 | F                          |

### **Hephzibah Middle School**

| Indicator       | 2019 |
|-----------------|------|
| Content Mastery | 38.0 |
| Progress        | 69.3 |
| Closing Gaps    | 72.5 |
| Readiness       | 73.7 |
| CCRPI Score     | 61.3 |