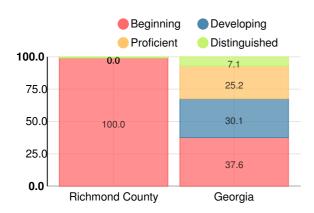

#### **Social Studies**

Percent of students scoring in each performance level on 2019 Georgia Milestones for middle school grades