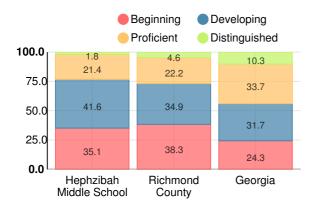

## **English**

Percent of students scoring in each performance level on 2019 Georgia Milestones for middle school grades