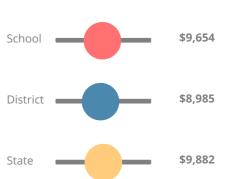

to its district.
- **49.6% of its 8th grade students are** reading at or above the grade level target.

# School Wide

D61.3

| Year | Hephzibah<br>Middle School |
|------|----------------------------|
| 2019 | D                          |
| 2018 | F                          |
| 2017 | F                          |
| 2016 | F                          |
| 2015 | F                          |

| Grade conversion |           |  |  |
|------------------|-----------|--|--|
| Α                | 90 - 100  |  |  |
| В                | 80 - 89.9 |  |  |
| C                | 70 - 79.9 |  |  |
| D                | 60 - 69.9 |  |  |
| F                | 0 - 59.9  |  |  |

## **CCRPI Single Score**





**Student Mobility Rate** 

24.5%

**School Climate Star Rating** 



## **Per Pupil Expenditures**



## Race/Ethnicity



# **Economically Disadvantaged (ED)**



## Students with Disability (SWD)



## **English Language Learners (ELL)**





# Middle School

#### **CCRPI Score**

### **Hephzibah Middle School**

| Indicator       | 2019 |
|-----------------|------|
| Content Mastery | 38.0 |
| Progress        | 69.3 |
| Closing Gaps    | 72.5 |
| Readiness       | 73.7 |
| CCRPI Score     | 61.3 |

## **English**

Percent of students scoring in each performance level on 2019 Georgia Milestones for middle school grades



## Science

Percent of students scoring in each performance level on 2019 Georgia Milestones for middle school grades



#### **Mathematics**

Percent of students scoring in each performance level on 2019 Georgia Milestones for middle school grades



#### **Social St