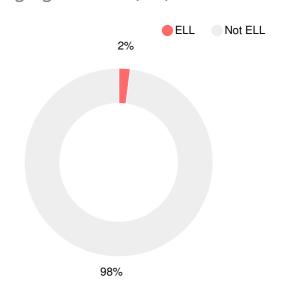

ibah<br>Middle School |
|------|----------------------------|
| 2019 | D                          |
| 2018 | F                          |
| 2017 | F                          |
| 2016 | F                          |
| 2015 | F                          |

| Grade conversion |           |  |  |
|------------------|-----------|--|--|
| Α                | 90 - 100  |  |  |
| В                | 80 - 89.9 |  |  |
| C                | 70 - 79.9 |  |  |
| D                | 60 - 69.9 |  |  |
| F                | 0 - 59.9  |  |  |

## **CCRPI Single Score**





**Student Mobility Rate** 

24.5%

**School Climate Star Rating** 



## **Per Pupil Expenditures**



## Race/Ethnicity



# **Economically Disadvantaged (ED)**



## Students with Disability (SWD)



## **English Language Learners (ELL)**





# Middle School

#### **CCRPI Score**

### **Hephzibah Middle School**

| Indicator       | 2019 |
|-----------------|------|
| Content Mastery | 38.0 |
| Progress        | 69.3 |
| Closing Gaps    | 72.5 |
| Readiness       | 73.7 |
| CCRPI Score     | 61.3 |

## **English**

Percent of students scoring in each performance level on 2019 Georgia Milestones for middle school grades



## Science

Percent of students scoring in each performance level on 2019 Georgia Milestones for middle school grades



#### **Mathematics**

Percent of students scoring in each performance level on 2019 Georgia Milestones for middle school grades



#### **Social Studies**

Percent of students scoring in each performance level on 2019 Georgia Milestones for middle school grades



# Reading at or above t