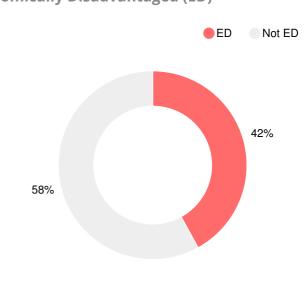

ading at or above the grade level target.

# School Wide

D61.3

| Year | Hephzibah<br>Middle School |
|------|----------------------------|
| 2019 | D                          |
| 2018 | F                          |
| 2017 | F                          |
| 2016 | F                          |
| 2015 | F                          |

| Grade conversion |           |  |  |
|------------------|-----------|--|--|
| Α                | 90 - 100  |  |  |
| В                | 80 - 89.9 |  |  |
| C                | 70 - 79.9 |  |  |
| D                | 60 - 69.9 |  |  |
| F                | 0 - 59.9  |  |  |

## **CCRPI Single Score**





**Student Mobility Rate** 

24.5%

**School Climate Star Rating** 



## **Per Pupil Expenditures**



## Race/Ethnicity



# **Economically Disadvantaged (ED)**



## Students with Disability (SWD)



## **English Language Learners (ELL)**





# Middle School

#### **CCRPI Score**

### **Hephzibah Middle School**

| Indicator       | 2019 |
|-----------------|------|
| Content Mastery | 38.0 |
| Progress        | 69.3 |
| Closing Gaps    | 72.5 |
| Readiness       | 73.7 |
| CCRPI Score     | 61.3 |

## **English**

Percent of students scoring in each performance level on 2019 Georgia Milestones for middle school grades



## Science

Percent of students scoring in each performance level on 2019 Georgia Milestones for middle school grades



#### **Mathematics**

Percent of students scoring in each performance level on 2019 Georgia Milestones for middle school grades



#### **Social Studies**

Percent of students scoring in each performance level