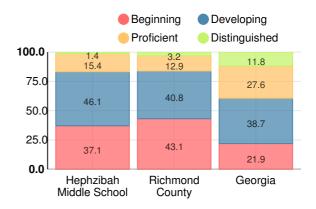

## **English**

Percent of students scoring in each performance level on 2019 Georgia Milestones for middle school grades